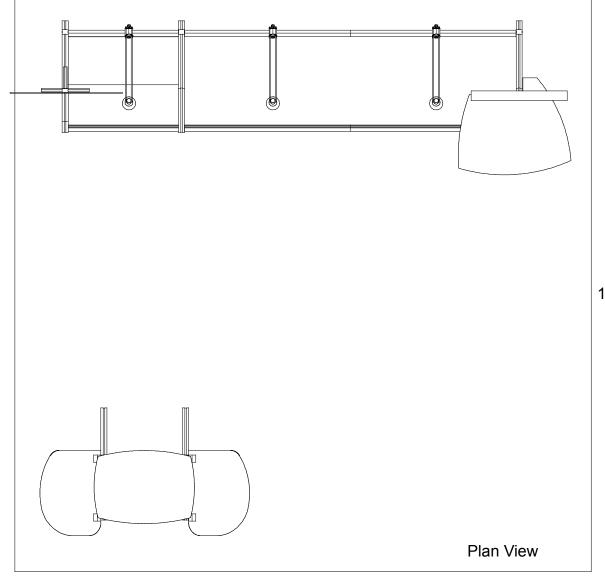

10'

www.classicexhibits.com

WHEN DISASSEMBLING TIGHTEN ALL KNOBS TO PREVENT LOSS DURING SHIPPING

WHEN DISASSEMBLING TIGHTEN ALL KNOBS TO PREVENT LOSS DURING SHIPPING

| Part Number | Description                         |
|-------------|-------------------------------------|
| Α           | Left Leg Assembly                   |
| В           | Right Leg Assembly                  |
| С           | Horizontal Extrusion                |
| D           | Horiontal Extrusion w/ Door Stopper |