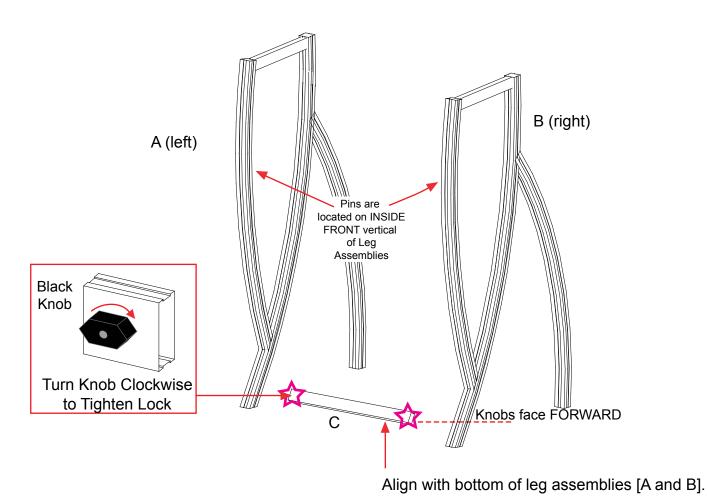

## Steps:

- 1) Connect lower horizontal extrusion [C] between bottom of leg assemblies [A and B] as shown.
- 2) Insert Laminated infill into grooves of leg assemblies [A and B].
- 3) Attach extrusion door between leg assemblies [A and B] and on top of laminated infill.
- 4) Attach upper horizontal extrusion w/ door stopper [D] between leg assemblies [A and B], and set flush with top of legs [A and B].

NOTE: Make sure the lock is flush with extrusion before tightening. If lock will not fully engage, gently rock lock and extrusion back and forth while turning knob until lock fully opens.

WHEN DISASSEMBLING TIGHTEN ALL KNOBS TO PREVENT LOSS DURING SHIPPING