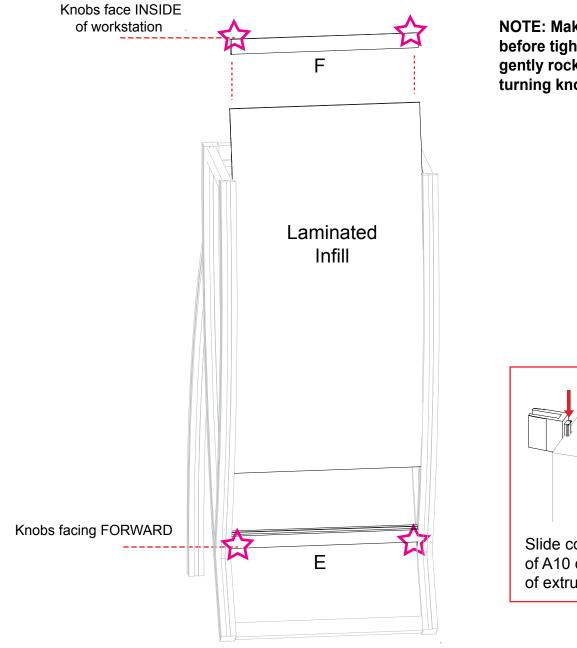

www

© 2014

Part Number Description

E Horizontal ExtrusionF Horizontal Extrusion

Steps:

- 1) Attach horizontal extrusion [E] between vertical leg assemblies [A and B] as shown below.
- 2) Insert Laminated infill into grooves of vertical leg assemblies [A and B].
- 3) Attach upper horizontal extrusion [F] between vertical leg assemblies [A and B] atop infill.
- 4) Place internal shelf into assembled pedestal atop pins...
- 5) Set Counter atop assembled pedestal and secure with velcro straps attached to underside of top.
- 6) Attach shelves to assembled pedestal where indicated using A10 clamps.