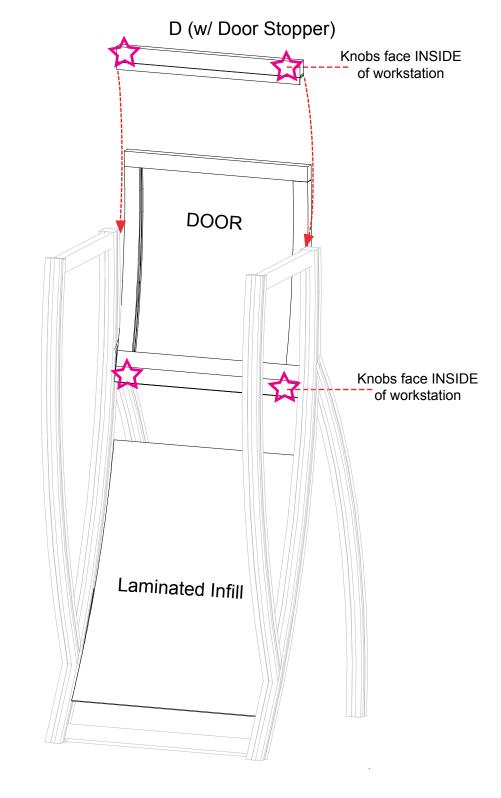

## Steps:

- 1) Connect lower horizontal extrusion [C] between bottom of leg assemblies [A and B] as shown.
- 2) Insert Laminated infill into grooves of leg assemblies [A and B].
- 3) Attach extrusion door between leg assemblies [A and B] and on top of laminated infill.
- 4) Attach upper horizontal extrusion w/ door stopper [D] between leg assemblies [A and B], and set flush with top of legs [A and B].