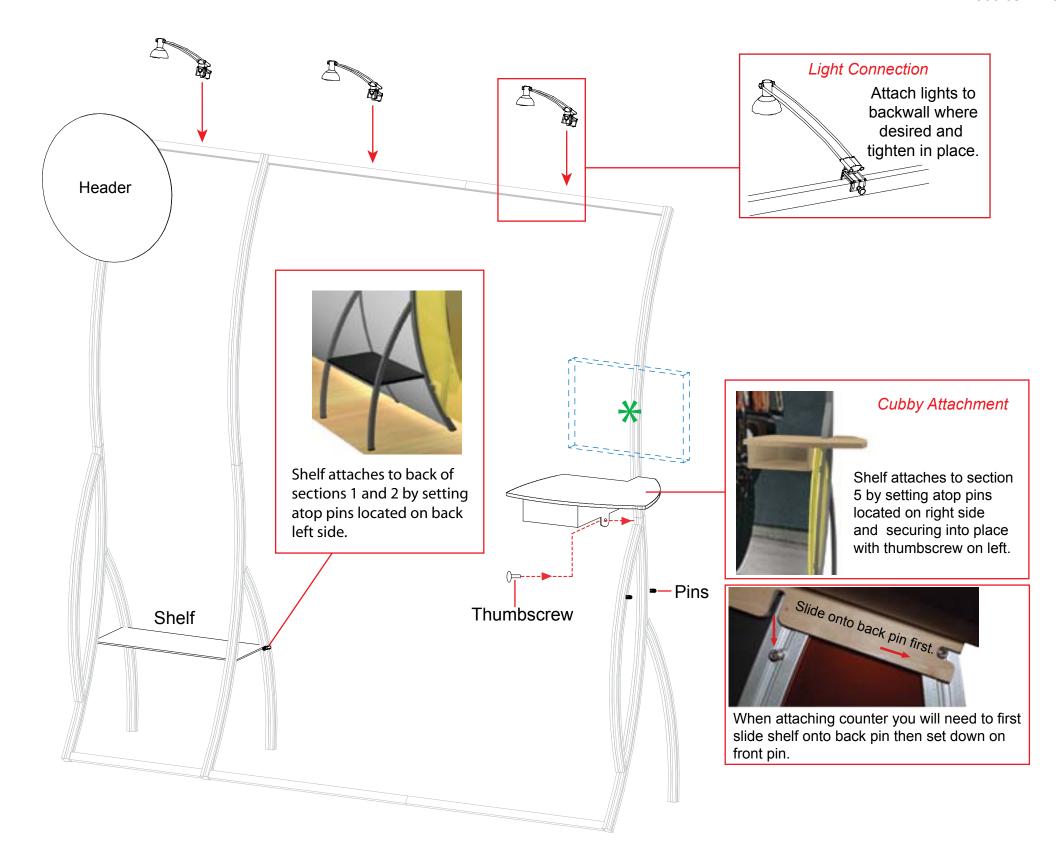

www

© 2014

Part Number Description

E Horizontal ExtrusionF Horizontal Extrusion

Steps:

- 1) Attach horizontal extrusion [E] between vertical leg assemblies [A and B] as shown below.
- 2) Insert Laminated infill into grooves of vertical leg assemblies [A and B].
- 3) Attach upper horizontal extrusion [F] between vertical leg assemblies [A and B] atop infill.
- 4) Place internal shelf into assembled pedestal atop pins...
- 5) Set Counter atop assembled pedestal and secure with velcro straps attached to underside of top.
- 6) Attach shelves to assembled pedestal where indicated using A10 clamps.