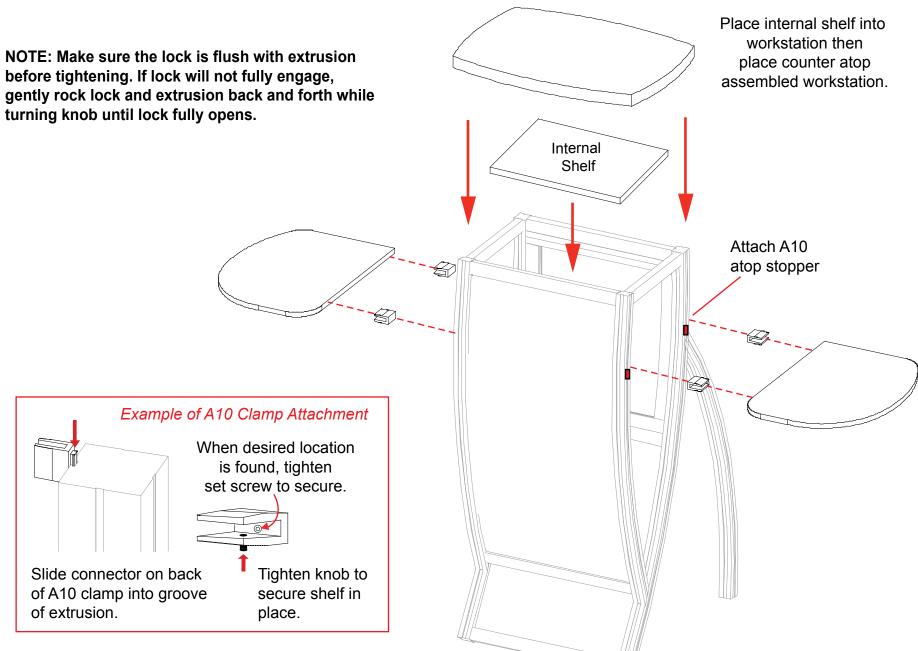

NOTE: Make sure the lock is flush with extrusion before tightening. If lock will not fully engage, gently rock lock and extrusion back and forth while turning knob until lock fully opens.

WHEN DISASSEMBLING TIGHTEN ALL KNOBS TO PREVENT LOSS DURING SHIPPING

www

© 2014

Part Number Description

E Horizontal ExtrusionF Horizontal Extrusion

Steps:

- 1) Attach horizontal extrusion [E] between vertical leg assemblies [A and B] as shown below.
- 2) Insert Laminated infill into grooves of vertical leg assemblies [A and B].
- 3) Attach upper horizontal extrusion [F] between vertical leg assemblies [A and B] atop infill.
- 4) Place internal shelf into assembled pedestal atop pins...
- 5) Set Counter atop assembled pedestal and secure with velcro straps attached to underside of top.
- 6) Attach shelves to assembled pedestal where indicated using A10 clamps.