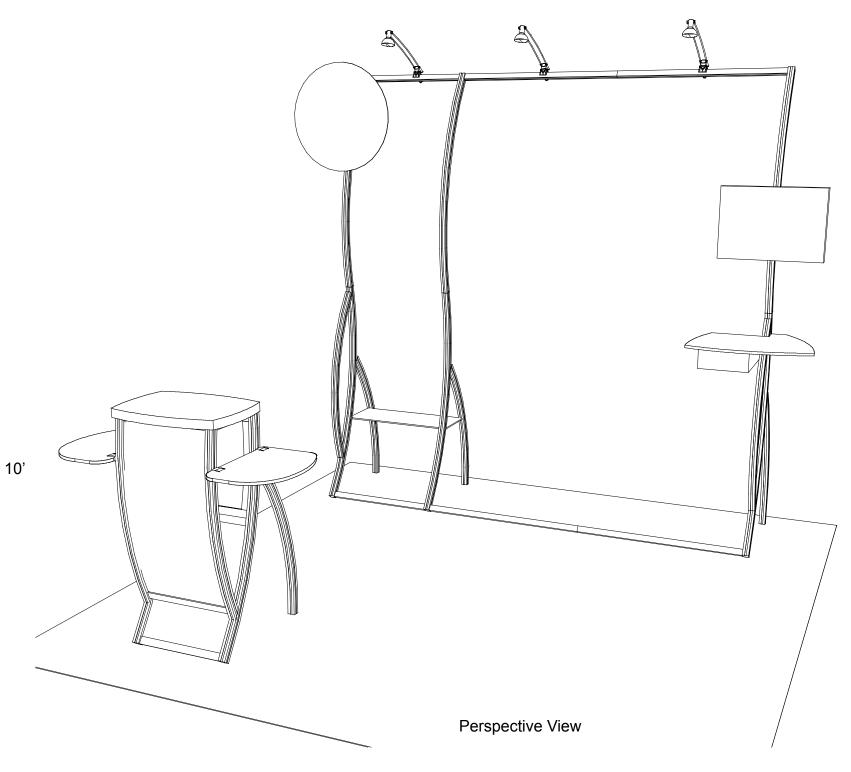

10'

www.classicexhibits.com

WHEN DISASSEMBLING TIGHTEN ALL KNOBS TO PREVENT LOSS DURING SHIPPING

WHEN DISASSEMBLING TIGHTEN ALL KNOBS TO PREVENT LOSS DURING SHIPPING

| Part Number | Description                         |
|-------------|-------------------------------------|
| Α           | Left Leg Assembly                   |
| В           | Right Leg Assembly                  |
| С           | Horizontal Extrusion                |
| D           | Horiontal Extrusion w/ Door Stopper |