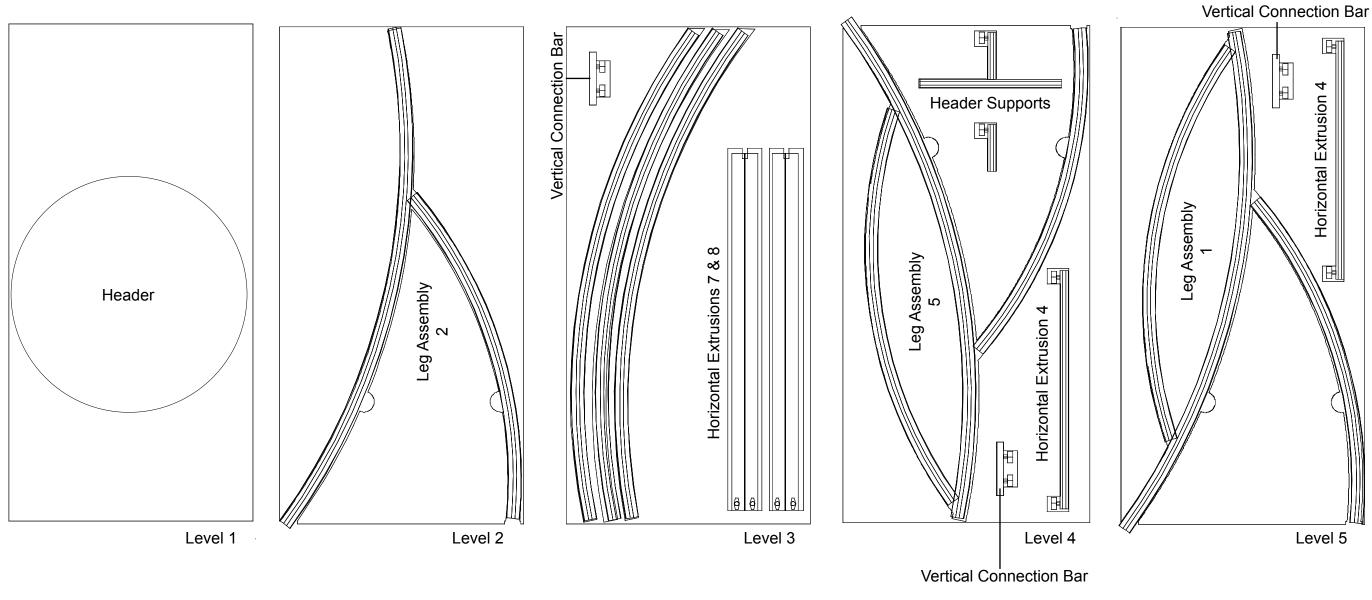

WHEN DISASSEMBLING TIGHTEN ALL KNOBS TO PREVENT LOSS DURING SHIPPING

Top View of Each Level

## Additional Items:

- Setup Instructions

Top View of Each Level

Top View of Each Level

Level 4