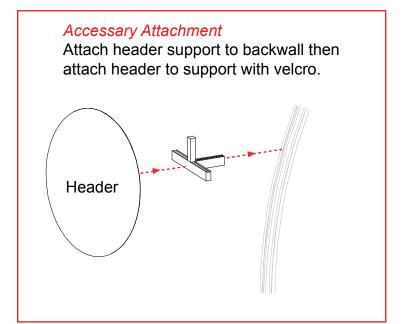

10'



www.classicexhibits.com

WHEN DISASSEMBLING TIGHTEN ALL KNOBS TO PREVENT LOSS DURING SHIPPING







WHEN DISASSEMBLING TIGHTEN ALL KNOBS TO PREVENT LOSS DURING SHIPPING

| Part Number | Description                         |
|-------------|-------------------------------------|
| Α           | Left Leg Assembly                   |
| В           | Right Leg Assembly                  |
| С           | Horizontal Extrusion                |
| D           | Horiontal Extrusion w/ Door Stopper |

## Steps:

- 1) Connect lower horizontal extrusion [C] between bottom of leg assemblies [A and B] as shown.
- 2) Insert Laminated infill into grooves of leg assemblies [A and B].
- 3) Attach extrusion door between leg assemblies [A and B] and on top of laminated infill.
- 4) Attach upper horizontal extrusion w/ door stopper [D] between leg assemblies [A and B], and set flush with top of legs [A a