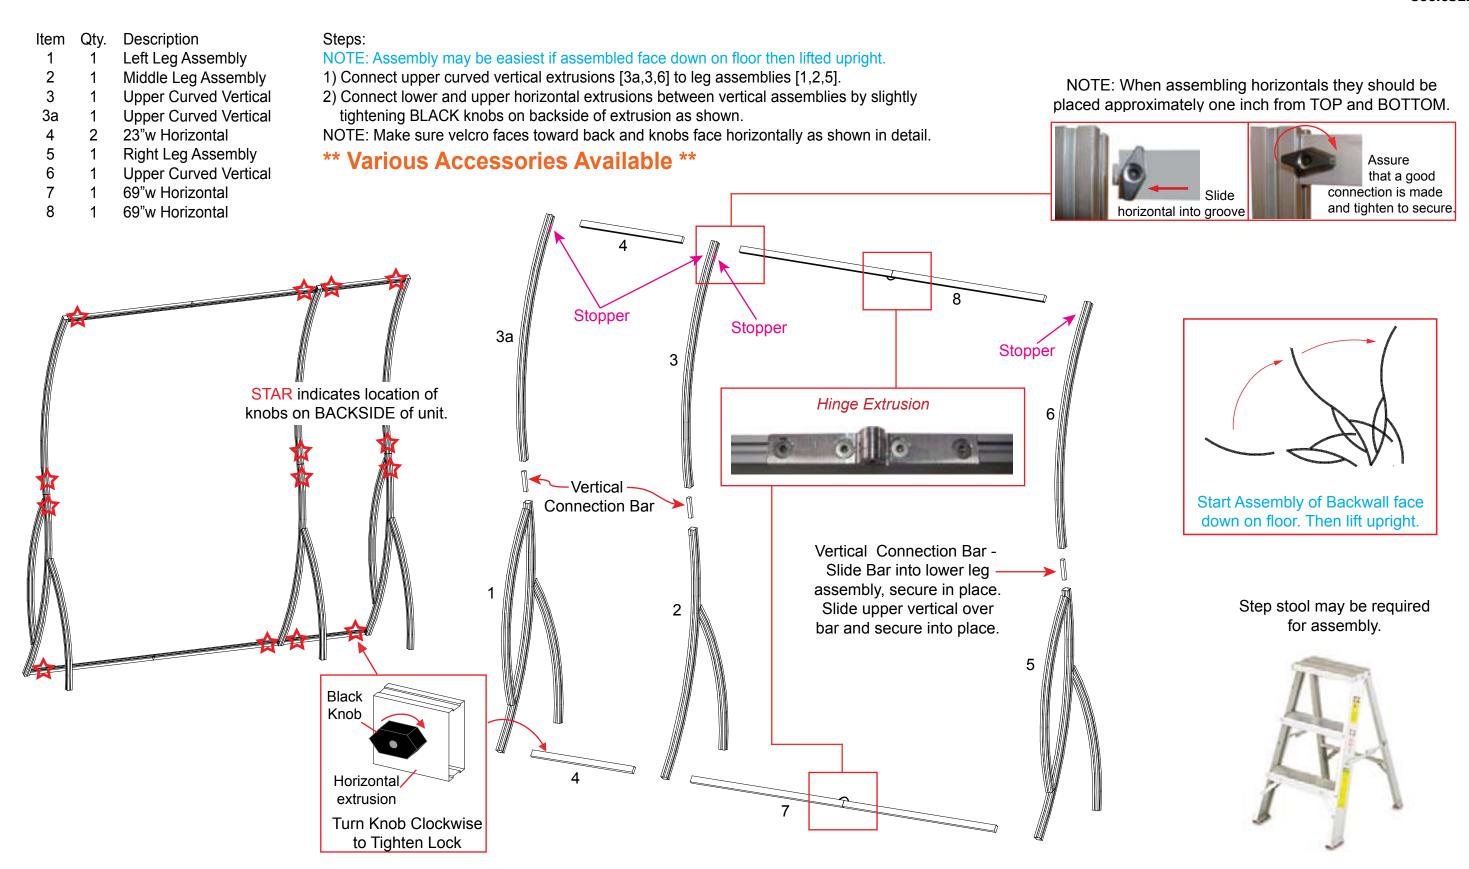

## Steps:

- 1) Connect lower horizontal extrusion [C] between bottom of leg assemblies [A and B] as shown.
- 2) Insert Laminated infill into grooves of leg assemblies [A and B].
- 3) Attach extrusion door between leg assemblies [A and B] and on top of laminated infill.
- 4) Attach upper horizontal extrusion w/ door stopper [D] between leg assemblies [A and B], and set flush with top of legs [A and B].