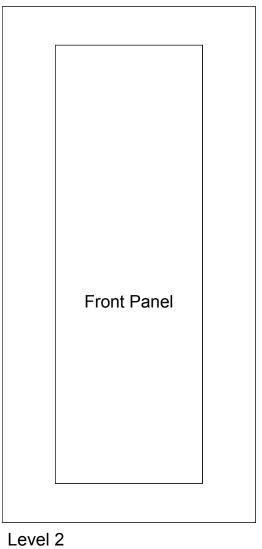

WHEN DISASSEMBLING TIGHTEN ALL KNOBS TO PREVENT LOSS DURING SHIPPING

Top View of Each Level

## Additional Items:

- Setup Instructions

Top View of Each Level

Top View of Each Level

Level 4