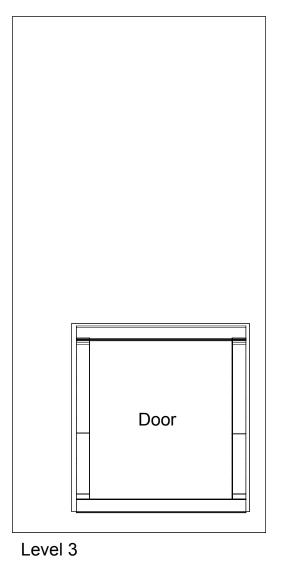

## Steps:

- 1) Connect lower horizontal extrusion [C] between bottom of leg assemblies [A and B] as shown.
- 2) Insert Laminated infill into grooves of leg assemblies [A and B].
- 3) Attach extrusion door between leg assemblies [A and B] and on top of laminated infill.
- 4) Attach upper horizontal extrusion w/ door stopper [D] between leg assemblies [A and B], and set flush with top of legs [A and B].

WHEN DISASSEMBLING TIGHTEN ALL KNOBS TO PREVENT LOSS DURING SHIPPING

Top View of Each Level

## Additional Items:

- Setup Instructions

Top View of Each Level

Top View of Each Level

Level 4