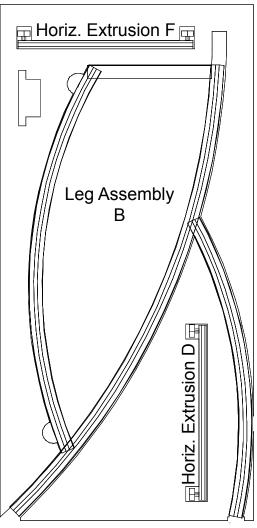

www

© 2014

Part Number Description

E Horizontal ExtrusionF Horizontal Extrusion

Steps:

- 1) Attach horizontal extrusion [E] between vertical leg assemblies [A and B] as shown below.
- 2) Insert Laminated infill into grooves of vertical leg assemblies [A and B].
- 3) Attach upper horizontal extrusion [F] between vertical leg assemblies [A and B] atop infill.
- 4) Place internal shelf into assembled pedestal atop pins...
- 5) Set Counter atop assembled pedestal and secure with velcro straps attached to underside of top.
- 6) Attach shelves to assembled pedestal where indicated using A10 clamps.