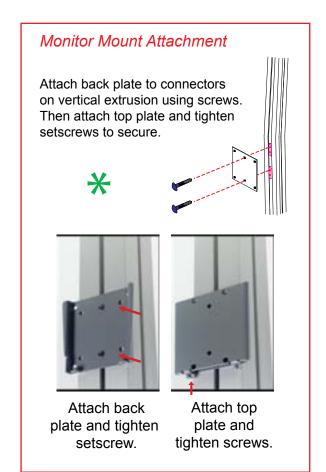

## Steps:

- 1) Connect lower horizontal extrusion [C] between bottom of leg assemblies [A and B] as shown.
- 2) Insert Laminated infill into grooves of leg assemblies [A and B].
- 3) Attach extrusion door between leg assemblies [A and B] and on top of laminated infill.
- 4) Attach upper horizontal extrusion w/ door stopper [D] between leg assemblies [A and B], and set flush with top of legs [A and B].