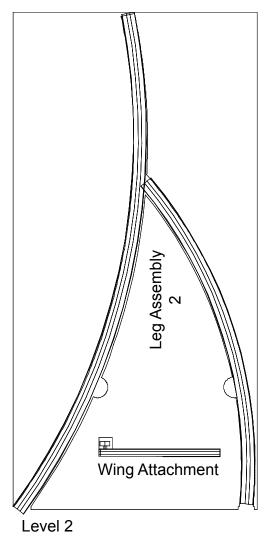

10'

866.652.2100



WHEN DISASSEMBLING TIGHTEN ALL KNOBS TO PREVENT LOSS DURING SHIPPING

www.classicexhibits.com

866.652.2100



Attach decorative wing and blades to A10's attached to Backwall as shown.



Decorative Blade Attachment
(if accidently removed)
Slide A10 Clamp into groove
of square extrusion.
A10

When desired location is found, tighten set screw to secure.



Tighten plastic knob to secure Wing in place.







WHEN DISASSEMBLING TIGHTEN ALL KNOBS TO PREVENT LOSS DURING SHIPPING

www.classicexhibits.com

## 866.652.2100









www.classicexhibits.com

Page 3 of 3

Top View of Each Level











## Additional Items:

- Setup Hardware
- Graphic
- (3) Lights

## Top View



Level 1