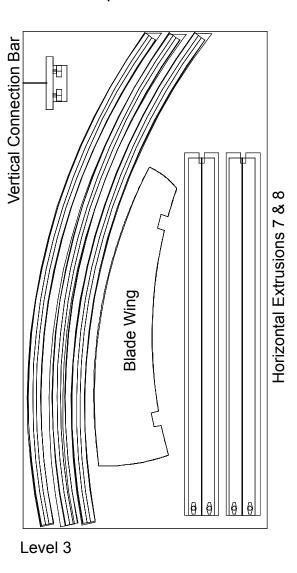

10'

866.652.2100



WHEN DISASSEMBLING TIGHTEN ALL KNOBS TO PREVENT LOSS DURING SHIPPING

www.classicexhibits.com

866.652.2100



Attach decorative wing and blades to A10's attached to Backwall as shown.



Decorative Blade Attachment
(if accidently removed)
Slide A10 Clamp into groove
of square extrusion.
A10

When desired location is found, tighten set screw to secure.



Tighten plastic knob to secure Wing in place.







WHEN DISASSEMBLING TIGHTEN ALL KNOBS TO PREVENT LOSS DURING SHIPPING

www.classicexhibits.com

## 866.652.2100









www.classicexhibits.com

Page 3 of 3

Top View of Each Level











## Additional Items:

- Setup Hardware
- Graphic
- (3) Lights

## Top View



Level 1