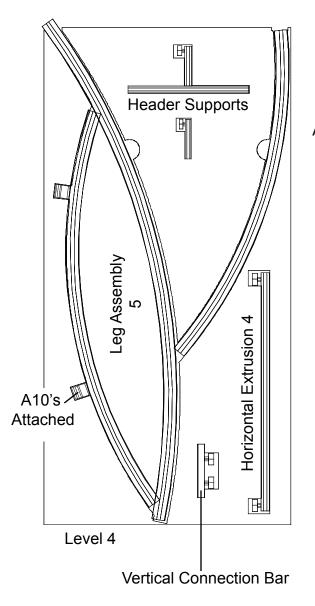

10'

866.652.2100

WHEN DISASSEMBLING TIGHTEN ALL KNOBS TO PREVENT LOSS DURING SHIPPING

www.classicexhibits.com

866.652.2100

Attach decorative wing and blades to A10's attached to Backwall as shown.

Decorative Blade Attachment
(if accidently removed)
Slide A10 Clamp into groove
of square extrusion.
A10

When desired location is found, tighten set screw to secure.

Tighten plastic knob to secure Wing in place.

WHEN DISASSEMBLING TIGHTEN ALL KNOBS TO PREVENT LOSS DURING SHIPPING

www.classicexhibits.com

## 866.652.2100

www.classicexhibits.com

Page 3 of 3

Top View of Each Level