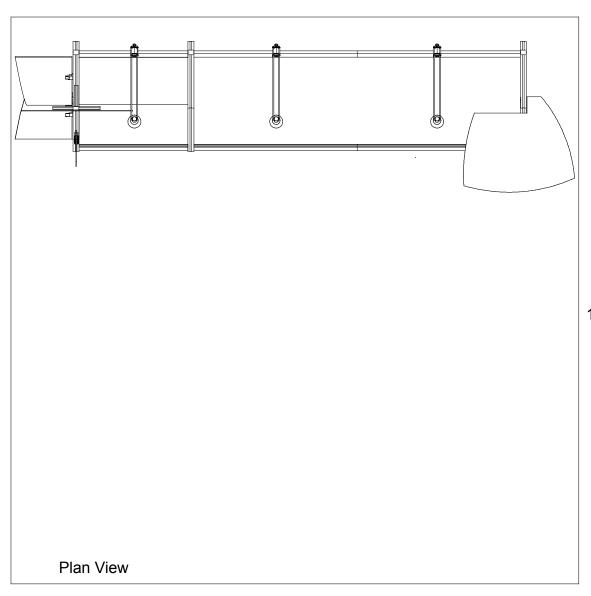

10'

866.652.2100



WHEN DISASSEMBLING TIGHTEN ALL KNOBS TO PREVENT LOSS DURING SHIPPING

www.classicexhibits.com

866.652.2100



Attach decorative wing and blades to A10's attached to Backwall as shown.



Decorative Blade Attachment
(if accidently removed)
Slide A10 Clamp into groove
of square extrusion.
A10

When desired location is found, tighten set screw to secure.



Tighten plastic knob to secure Wing in place.







WHEN DISASSEMBLING TIGHTEN ALL KNOBS TO PREVENT LOSS DURING SHIPPING

www.classicexhibits.com

## 866.652.2100









www.classicexhibits.com

Page 3 of 3

Top View of Each Level











## Additional Items:

- Setup Hardware
- Graphic
- (3) Lights

## Top View



Level 1