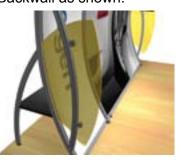

10'

866.652.2100

WHEN DISASSEMBLING TIGHTEN ALL KNOBS TO PREVENT LOSS DURING SHIPPING

www.classicexhibits.com

866.652.2100

Attach decorative wing and blades to A10's attached to Backwall as shown.

Decorative Blade Attachment
(if accidently removed)
Slide A10 Clamp into groove
of square extrusion.
A10