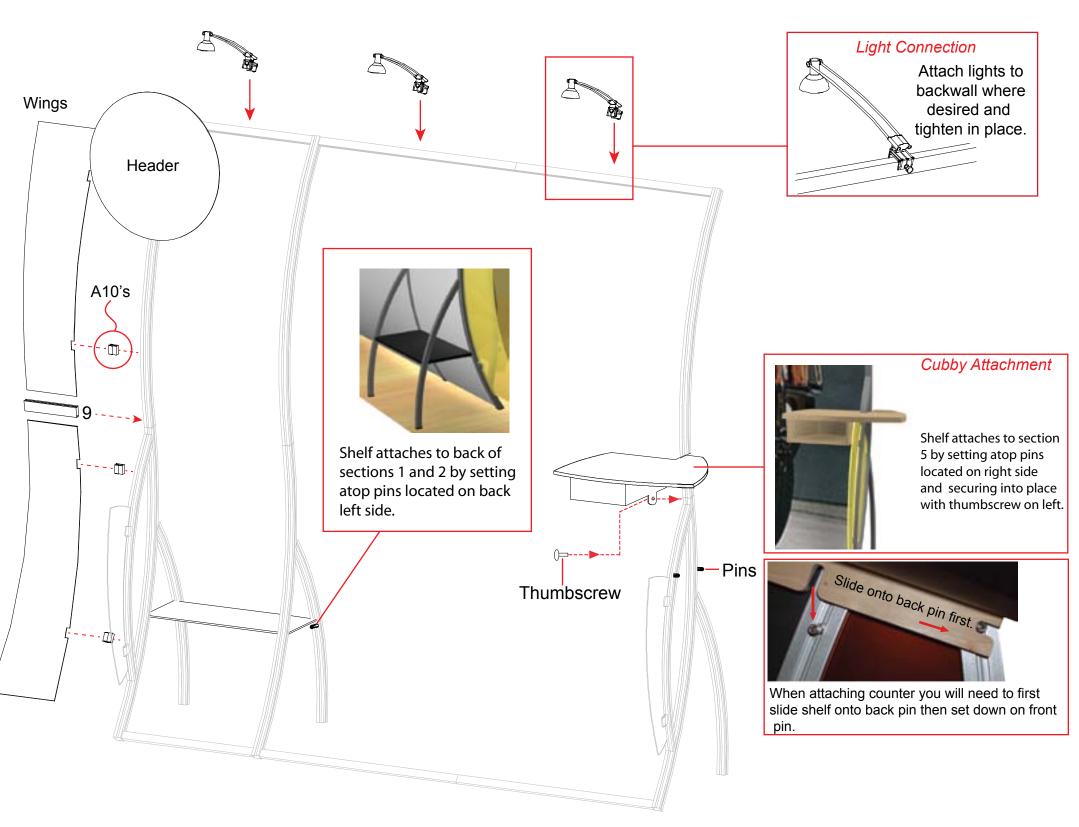

10'

866.652.2100

WHEN DISASSEMBLING TIGHTEN ALL KNOBS TO PREVENT LOSS DURING SHIPPING

www.classicexhibits.com

866.652.2100

Attach decorative wing and blades to A10's attached to Backwall as shown.

Decorative Blade Attachment
(if accidently removed)
Slide A10 Clamp into groove
of square extrusion.
A10

When desired location is found, tighten set screw to secure.

Tighten plastic knob to secure Wing in place.

WHEN DISASSEMBLING TIGHTEN ALL KNOBS TO PREVENT LOSS DURING SHIPPING

www.classicexhibits.com