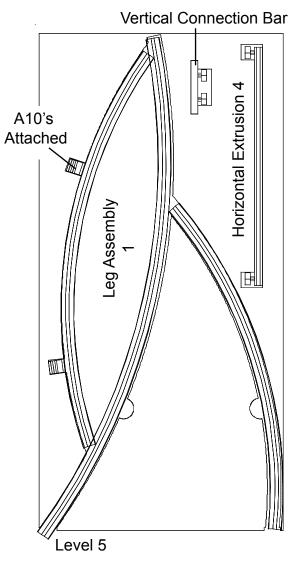

10'

866.652.2100

WHEN DISASSEMBLING TIGHTEN ALL KNOBS TO PREVENT LOSS DURING SHIPPING

www.classicexhibits.com

866.652.2100

Attach decorative wing and blades to A10's attached to Backwall as shown.

Decorative Blade Attachment
(if accidently removed)
Slide A10 Clamp into groove
of square extrusion.
A10