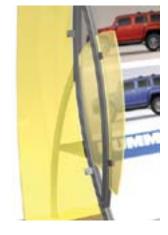

10'

866.652.2100

WHEN DISASSEMBLING TIGHTEN ALL KNOBS TO PREVENT LOSS DURING SHIPPING

www.classicexhibits.com

866.652.2100

Attach decorative wing and blades to A10's attached to Backwall as shown.

Decorative Blade Attachment
(if accidently removed)
Slide A10 Clamp into groove
of square extrusion.
A10

When desired location is found, tighten set screw to secure.

Tighten plastic knob to secure Wing in place.

WHEN DISASSEMBLING TIGHTEN ALL KNOBS TO PREVENT LOSS DURING SHIPPING

www.classicexhibits.com