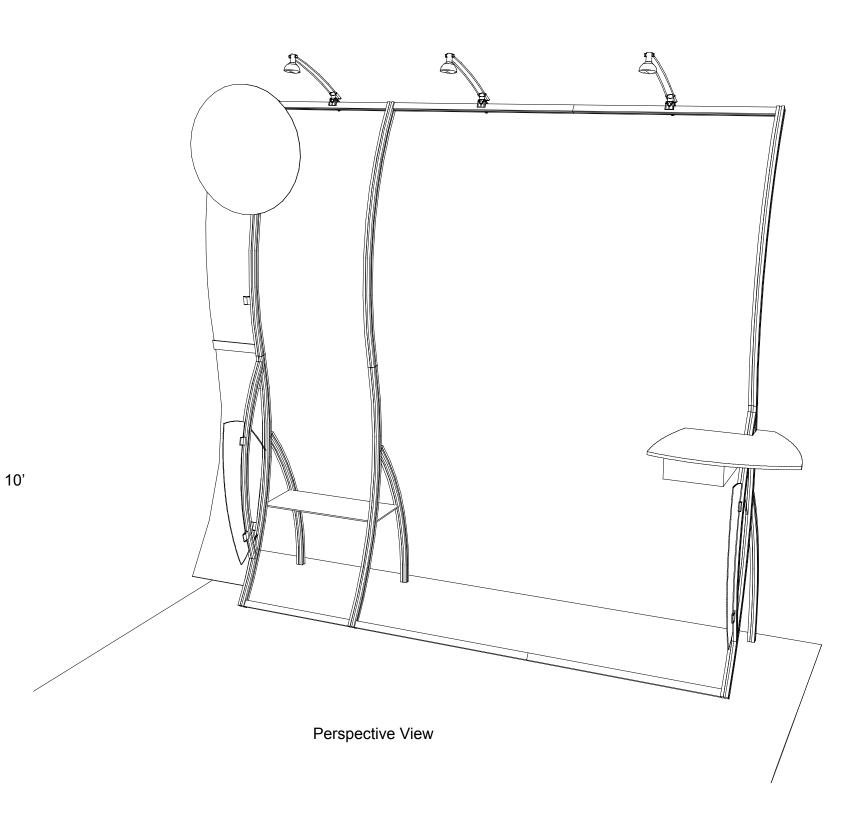

10'

866.652.2100



WHEN DISASSEMBLING TIGHTEN ALL KNOBS TO PREVENT LOSS DURING SHIPPING

www.classicexhibits.com

866.652.2100



Attach decorative wing and blades to A10's attached to Backwall as shown.



Decorative Blade Attachment
(if accidently removed)
Slide A10 Clamp into groove
of square extrusion.
A10

When desired location is found, tighten set screw to secure.



Tighten plastic knob to secure Wing in place.







WHEN DISASSEMBLING TIGHTEN ALL KNOBS TO PREVENT LOSS DURING SHIPPING

www.classicexhibits.com

## 866.652.2100









www.classicexhibits.com

Page 3 of 3

Top View of Each Level











## Additional Items:

- Setup Hardware
- Graphic
- (3) Lights

## Top View



Level 1