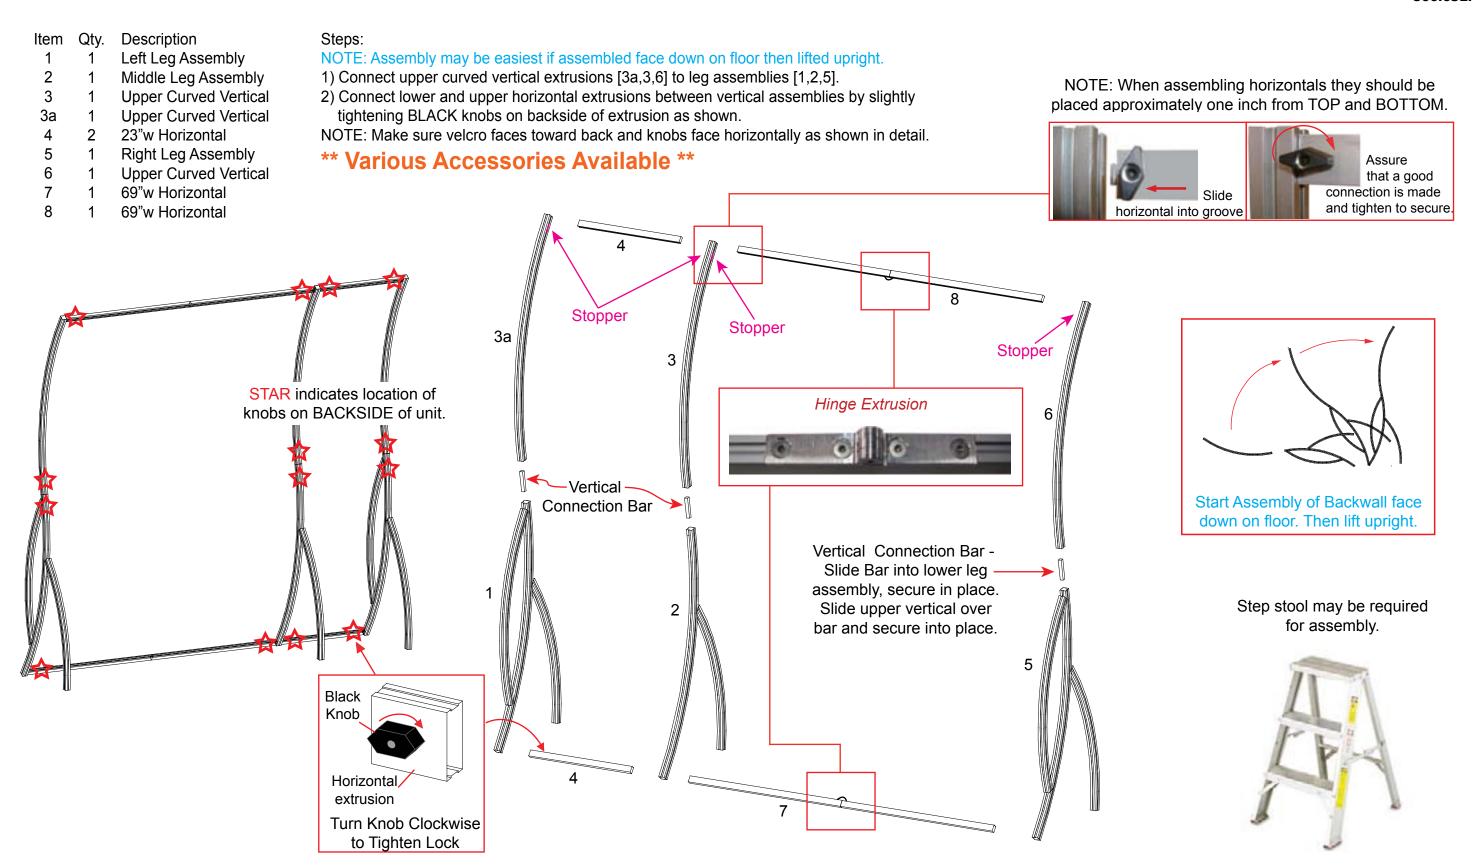

10'

866.652.2100

WHEN DISASSEMBLING TIGHTEN ALL KNOBS TO PREVENT LOSS DURING SHIPPING

www.classicexhibits.com

866.652.2100

Attach decorative wing and blades to A10's attached to Backwall as shown.

Decorative Blade Attachment
(if accidently removed)
Slide A10 Clamp into groove
of square extrusion.
A10

When desired location is found, tighten set screw to secure.

Tighten plastic knob to secure Wing in place.

WHEN DISASSEMBLING TIGHTEN ALL KNOBS TO PREVENT LOSS DURING SHIPPING

www.classicexhibits.com