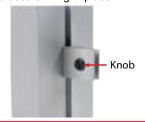

When desired location is found, tighten set screw to secure.

Tighten plastic knob to secure Wing in place.

WHEN DISASSEMBLING TIGHTEN ALL KNOBS TO PREVENT LOSS DURING SHIPPING

www.classicexhibits.com