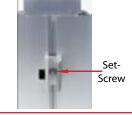

When desired location is found, tighten set screw to secure.

Tighten plastic knob to secure Wing in place.

WHEN DISASSEMBLING TIGHTEN ALL KNOBS TO PREVENT LOSS DURING SHIPPING

www.classicexhibits.com