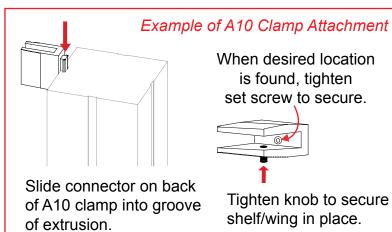

10'

866.652.2100

WHEN DISASSEMBLING TIGHTEN ALL KNOBS TO PREVENT LOSS DURING SHIPPING

www.classicexhibits.com

866.652.2100

Attach decorative wing and blades to A10's attached to Backwall as shown.

Decorative Blade Attachment
(if accidently removed)
Slide A10 Clamp into groove
of square extrusion.
A10

When desired location is found, tighten set screw to secure.

Tighten plastic knob to secure Wing in place.

WHEN DISASSEMBLING TIGHTEN ALL KNOBS TO PREVENT LOSS DURING SHIPPING

www.classicexhibits.com