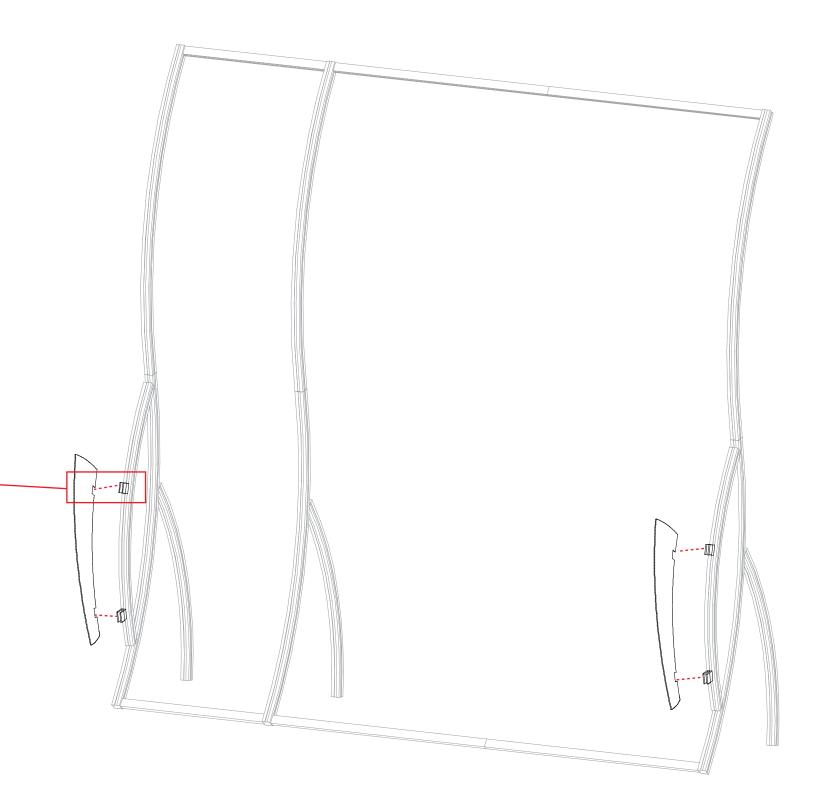

10'

866.652.2100

WHEN DISASSEMBLING TIGHTEN ALL KNOBS TO PREVENT LOSS DURING SHIPPING

www.classicexhibits.com

866.652.2100

Attach decorative wing and blades to A10's attached to Backwall as shown.

Decorative Blade Attachment
(if accidently removed)
Slide A10 Clamp into groove
of square extrusion.
A10