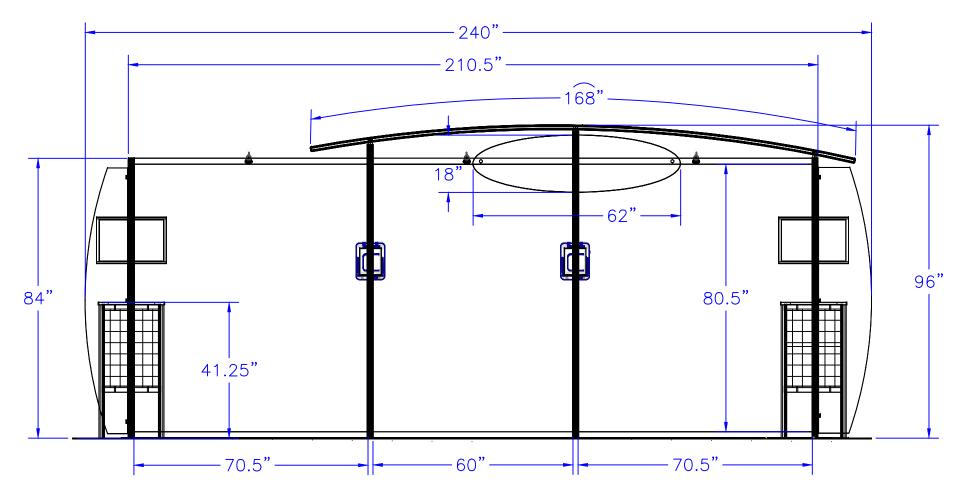

| GRAPHIC SPECS              |           |  |
|----------------------------|-----------|--|
| PRODUCT NAME:              | ECO-2043  |  |
|                            |           |  |
| GRAPHIC A - HEADER (QTY 1) |           |  |
| MATERIAL:                  | ECO PLAST |  |
| VIEWABLE SIZE:             | 62" x 18" |  |

| GRAPHIC B - Center (QTY 2) |               |
|----------------------------|---------------|
| MATERIAL:                  | TRIFAB        |
| VIEWABLE SIZE:             | 70.5" x 80.5" |
| GRAPHIC C - (QTY 1)        |               |
| MATERIAL:                  | TRIFAB        |
| VIEWABLE SIZE:             | 60" x 80.5"   |

| GRAPHIC D - (QTY 1) |                   |
|---------------------|-------------------|
| MATERIAL:           | Fabric Pillowcase |
| VIEWABLE SIZE:      | 168" x 12"        |
|                     |                   |
| DATE:               | 06/17/2013        |
| DRAWN BY:           | L.MURPHY          |
| UNITS:              | INCHES            |
|                     |                   |