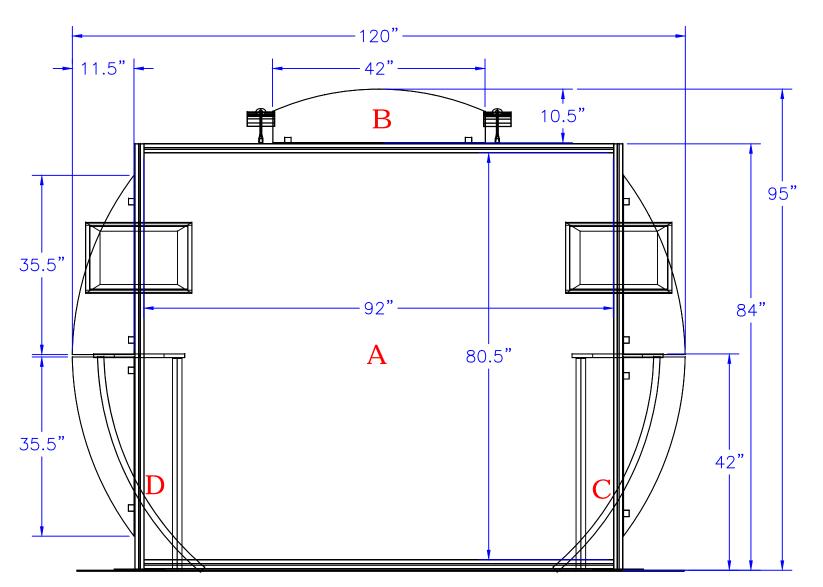

| 017/11                                                                                           | HIC SPECS                                                                                                                           |
|--------------------------------------------------------------------------------------------------|-------------------------------------------------------------------------------------------------------------------------------------|
| PRODUCT NAME:                                                                                    | ECO-1046                                                                                                                            |
|                                                                                                  |                                                                                                                                     |
| GRAPHIC-A:                                                                                       | BACK WALL (QTY-1)                                                                                                                   |
| Material:                                                                                        | Perimeter Velcro Fabi                                                                                                               |
| Treatment:                                                                                       | Per. Velcro                                                                                                                         |
| Trim size:                                                                                       | 93.5" x 82"                                                                                                                         |
| Viewable size:                                                                                   | 92" x 80.5"                                                                                                                         |
| GRAPHIC-                                                                                         | B: Header (QTY-1)                                                                                                                   |
| Material:                                                                                        | 1/8" Eco board                                                                                                                      |
| Treatment:                                                                                       | Printed single sided                                                                                                                |
| Trim size:                                                                                       | 42" X 10.5"                                                                                                                         |
| Viewable size:                                                                                   | 42" X 10.5"                                                                                                                         |
| GRAPHIC-C: Pills                                                                                 | owcase Granhic (OTV-1)                                                                                                              |
| GRAPHIC-C: Pille                                                                                 | owcase Graphic (QTY-1) Pillowcase Fabric                                                                                            |
| Material:                                                                                        | Pillowcase Fabric                                                                                                                   |
|                                                                                                  |                                                                                                                                     |
| Material:<br>Treatment:                                                                          | Pillowcase Fabric Fabric PMS Color Mat                                                                                              |
| Material:<br>Treatment:<br>Trim size:                                                            | Pillowcase Fabric Fabric PMS Color Mat 48" X 16"                                                                                    |
| Material:<br>Treatment:<br>Trim size:<br>Viewable size:                                          | Pillowcase Fabric Fabric PMS Color Mat 48" X 16"                                                                                    |
| Material:<br>Treatment:<br>Trim size:<br>Viewable size:                                          | Pillowcase Fabric  Fabric PMS Color Mat  48" X 16"  48" X 16"                                                                       |
| Material: Treatment: Trim size: Viewable size:  GRAPHIC-D: Pill                                  | Pillowcase Fabric Fabric PMS Color Mat 48" X 16" 48" X 16"  owcase Graphic (QTY-1)                                                  |
| Material: Treatment: Trim size: Viewable size: GRAPHIC-D: Pilli Material:                        | Pillowcase Fabric Fabric PMS Color Mat 48" X 16" 48" X 16"  owcase Graphic (QTY-1) Pillowcase Fabric Fabric PMS Color Mat 48" X 16" |
| Material: Treatment: Trim size: Viewable size: GRAPHIC-D: Pill. Material: Treatment:             | Pillowcase Fabric Fabric PMS Color Mat 48" X 16" 48" X 16"  owcase Graphic (QTY-1) Pillowcase Fabric Fabric PMS Color Mat           |
| Material: Treatment: Trim size: Viewable size:  GRAPHIC-D: Pilli Material: Treatment: Trim size: | Pillowcase Fabric Fabric PMS Color Mat 48" X 16" 48" X 16"  owcase Graphic (QTY-1) Pillowcase Fabric Fabric PMS Color Mat 48" X 16" |
| Material: Treatment: Trim size: Viewable size:  GRAPHIC-D: Pilli Material: Treatment: Trim size: | Pillowcase Fabric Fabric PMS Color Mat 48" X 16" 48" X 16"  owcase Graphic (QTY-1) Pillowcase Fabric Fabric PMS Color Mat 48" X 16" |