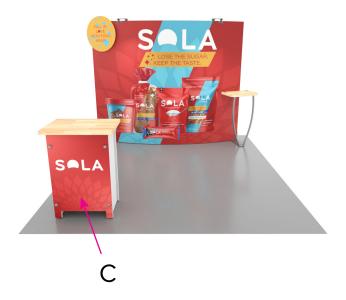

## SYM-407

Graphic Template Portable Counter – Vinyl Graphic

NOTE: All Raster Art (jpg, tiff,psd, png, etc.) must be at least 100 dpi at print size. Standard kits are often customized. Please check with Customer Service to ensure that this template matches your specific job.