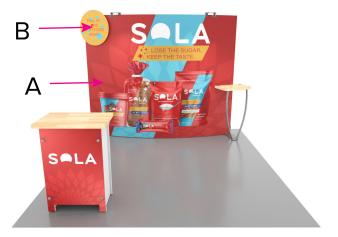

# SYM-401

#### Graphic Template Backwall Workstation Countertop – Vinyl Graphics Graphics NOT included in base price. Please request pricing.

NOTE: All Raster Art (jpg, tiff,psd, png, etc.) must be at least 100 dpi at print size. Standard kits are often customized. Please check with Customer Service to ensure that this template matches your specific job.