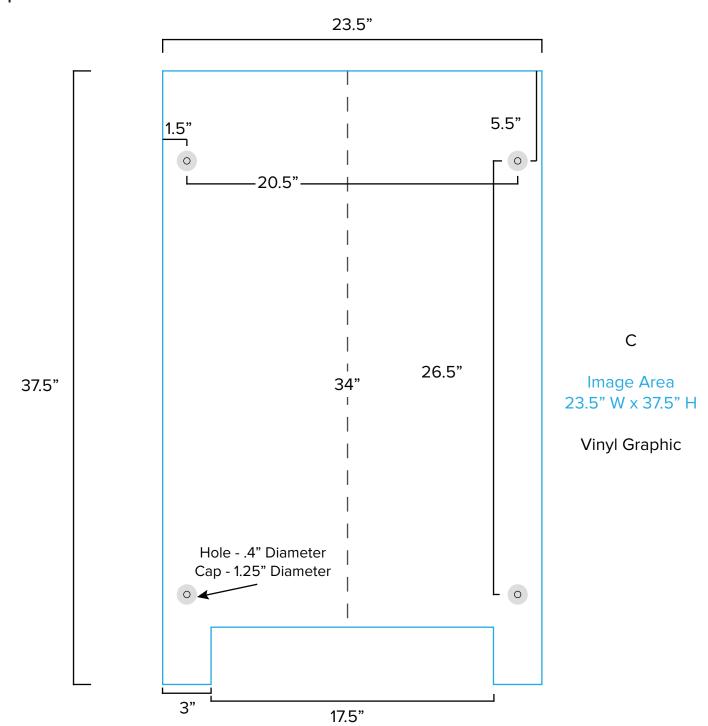

## SYM-407

Graphic Template Portable Counter – Vinyl Graphic

NOTE: All Raster Art (jpg, tiff,psd, png, etc.) must be at least 100 dpi at print size. Standard kits are often customized. Please check with Customer Service to ensure that this template matches your specific job.