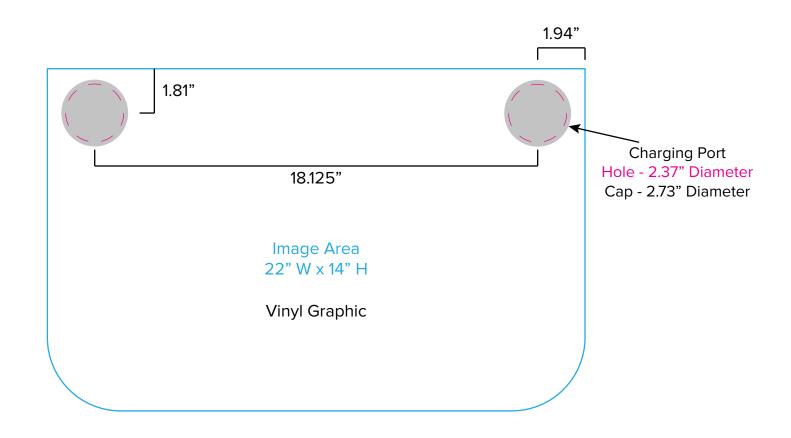

## SYM-407

Graphic Template Portable Counter – Vinyl Graphic

NOTE: All Raster Art (jpg, tiff,psd, png, etc.) must be at least 100 dpi at print size. Standard kits are often customized. Please check with Customer Service to ensure that this template matches your specific job.