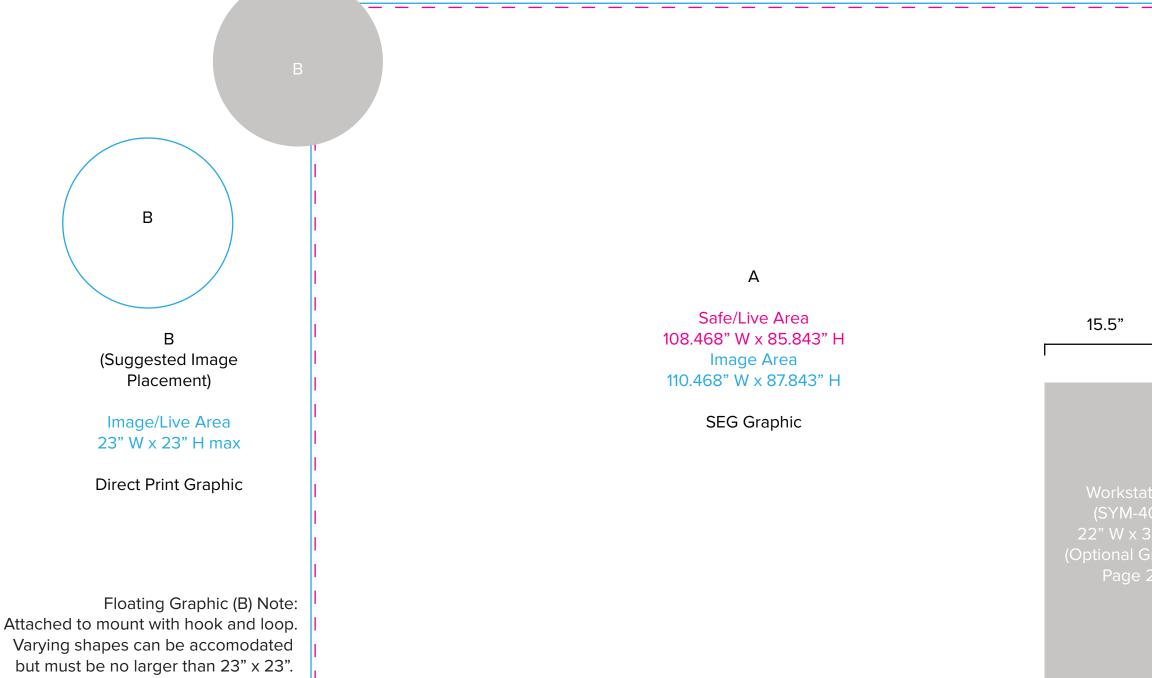

### Graphic Template 10 x 10 Inline Exhibit Backwall with Convex Panel - SEG Graphics

NOTE: All Raster Art (jpg, tiff,psd, png, etc.) must be at least 100 dpi at print size. Standard kits are often customized. Please check with Customer Service to ensure that this template matches your specific job.

ntion 101) 38" H Graphic 2)