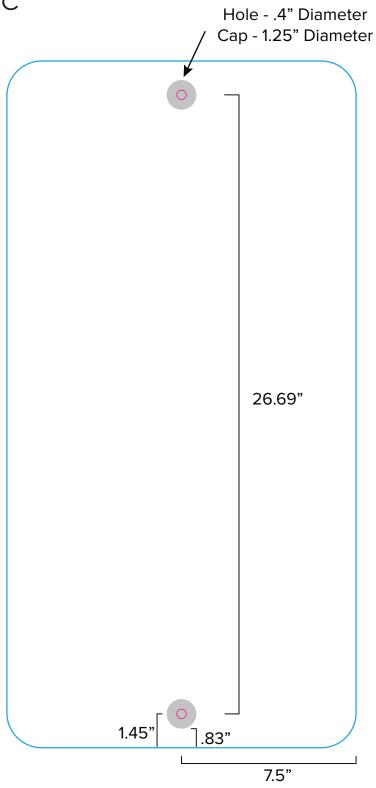

Page 3 4.2020

Graphic Template Portable Counter – Direct Print Graphic

SYM-402

Image Area 15" W x 29.5" H

Direct Print Graphic

NOTE: All Raster Art (jpg, tiff,psd, png, etc.) must be at least 100 dpi at print size.