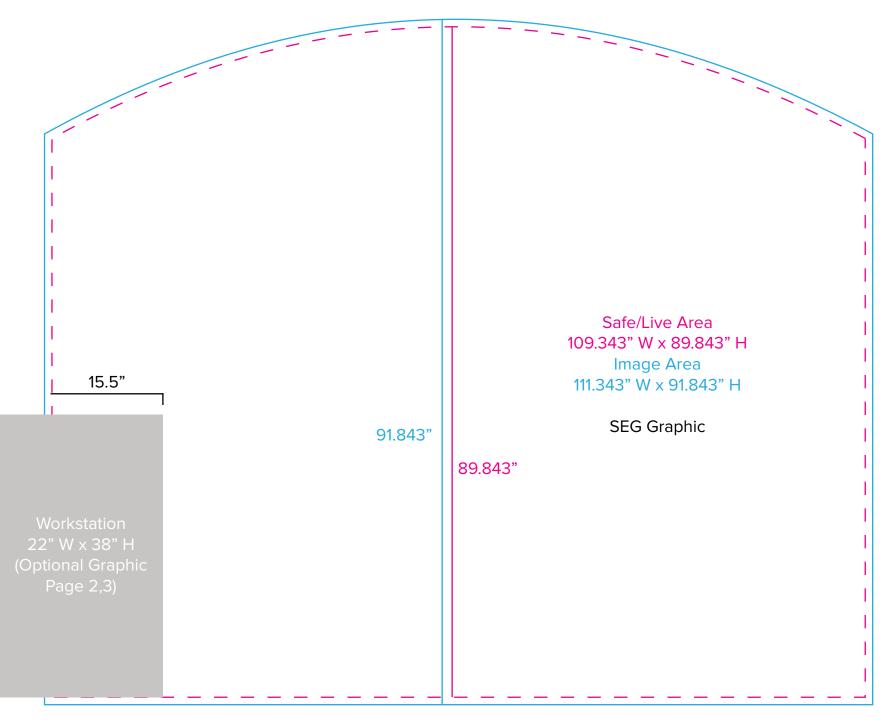

Graphic Template 10 x 10 Inline Exhibit Flat, Arched Backwall - SEG Graphics

NOTE: All Raster Art (jpg, tiff,psd, png, etc.) must be at least 100 dpi at print size.

Standard kits are often customized. Please check with Customer Service to ensure that this template matches your specific job.