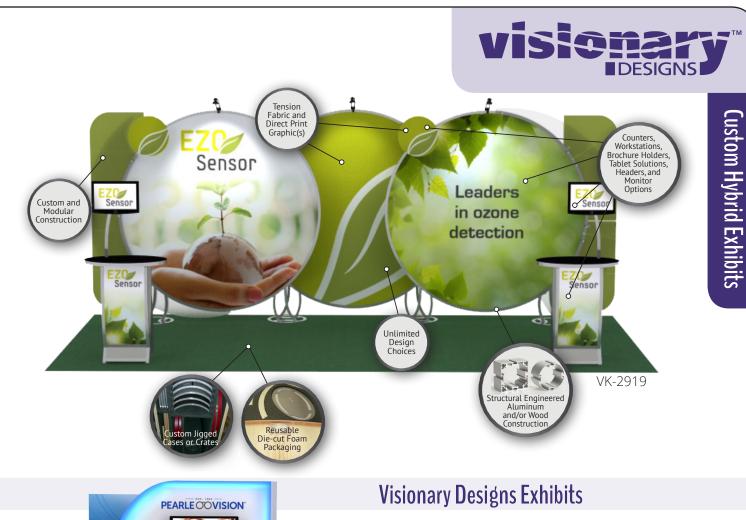

With Visionary Designs Hybrid Exhibits, you're in charge. Our skilled designers personalize the display to your specific trade show requirements, whether you start from an existing kit or from pencil scratches on a napkin. We make it that easy.

All Visionary Designs Hybrid Exhibits combine vibrant tension fabric graphics, durable aluminum extrusions, and elegant laminates into an unmistakable island or inline trade show exhibit.

VK-1116

# Features + Benefits:

- Portable, Modular, and Custom Hybrid Designs
- Maximum Design Flexibility
- Inline and Island Exhibits
- Over 200 Designs
- Numbered Components for Easy Assembly
- Reconfigurable Displays
- Backlit Fabric Options
- Lifetime Warranty on Workmanship