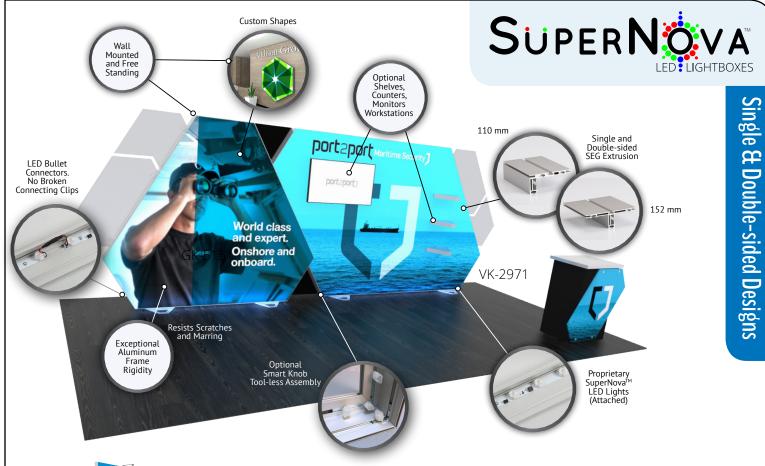

SuperNova<sup>™</sup> LED Lightbox Designs

SuperNova<sup>™</sup> Lightboxes are designed to maximize backlit graphics in a durable, easy-to-use, and fully customizable frame. The propriety LED modules are optimized for light dispersion, longevity, and easy assembly with "no nonsense" bullet connectors.

Choose from dozens of single and double-sided designs, including custom freestanding and wallmounted shapes. SuperNova™ frames have exceptional frame rigidity often without internal supports.

- Anodized Finish Resists Scratches & Marring
- Maximum Light. Exceptional Durability
- Long Lasting, Worry-free LED Lights
- Exceptional Frame Rigidity
- Fully Customizable
- LED Bullet Connectors (No Broken Connecting Clips)
- No Light Leakage. Easy Assembly.
- Lifetime Warranty on Workmanship.