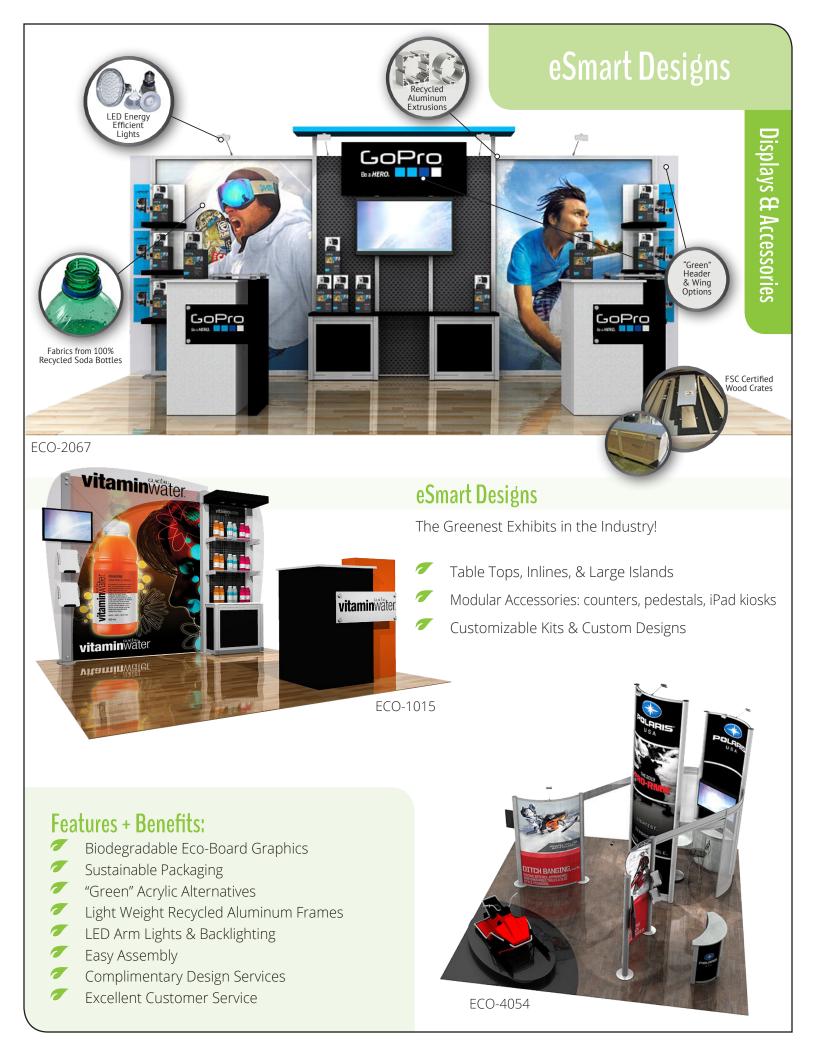

VK-1292





VK-1851

#### **Table Top Displays**

Prepare yourself . . . Classic Table Top Displays are amazing! In fact, with so many styles, price points, and features, it may be a challenge to choose just one. Select from the lightweight Sacagawea Hybrid or the contemporary Aero Tension Fabric Table Top. Or, choose from the always popular Quadro Pop Up or the economical Classic Presentation Briefcase Display. And that's just the start.

With over 50 choices, you are sure to find a style that meets your style and at a price that matches your budget.

- Price Points for Every Budget
- Fabric, Direct Print, and Mural Graphics
- Portable, Modular, and Hybrid Designs
- Lightweight Construction
- Numbered Components for Easy Assembly
- Made in the USA
- Lifetime Warranty on Workmanship







- Full-size, Fully-Assembled Panels
- Quick Assembly No Tools or No Loose Parts
- One or Two-sided Panels
- Direct Print or SEG Fabric Graphics
- Stackable Flat and Curved Panels
- Engineered Aluminum Frames
- Perfect for Events, Corporate Environments, Tradeshows, and Retail
- MODUL-Compatible