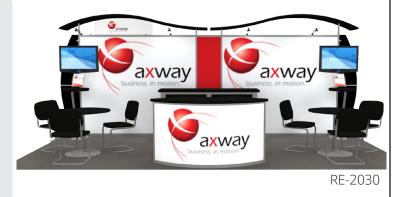

RE-1020

Consider renting an attractive and affordable exhibit from a Classic Exhibits Distributor. Classic Rental displays feature the latest design trends, including elegant curves and vibrant tension fabric graphics. Choose from accessory options like counters, workstations, monitor stands, and even iPad kiosks.

- Inlines, Islands, and Accessories
- Contemporary Hybrid Designs
- Easy Customization Options
- Vibrant Large Format Graphics
- Detailed Setup Instructions
- Tablet Kiosks, Charging Stations, Monitor Stands
- Flexible Inventory
- Staging & Packing Photos