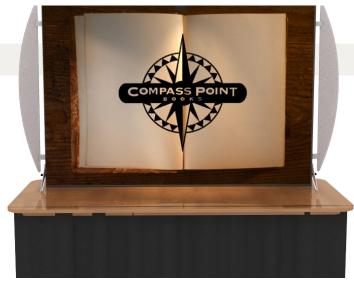

# Table Top Displays

VK-1292

VK-1851

#### **Table Top Displays**

Prepare yourself . . . Classic Table Top Displays are amazing! In fact, with so many styles, price points, and features, it may be a challenge to choose just one. Select from the lightweight Sacagawea Hybrid or the contemporary Aero Tension Fabric Table Top. Or, choose from the always popular Quadro Pop Up or the economical Classic Presentation Briefcase Display. And that's just the start.

With over 50 choices, you are sure to find a style that meets your style and at a price that matches your budget.

- Price Points for Every Budget
- Fabric, Direct Print, and Mural Graphics
- Portable, Modular, and Hybrid Designs
- Lightweight Construction
- Numbered Components for Easy Assembly
- Made in the USA
- Lifetime Warranty on Workmanship