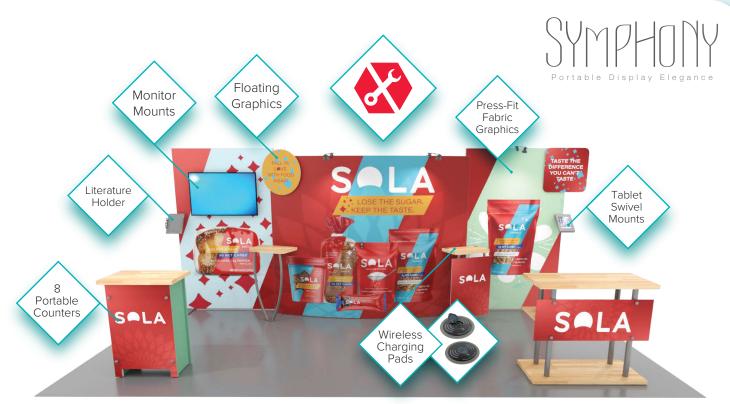

# Portable Display Elegance

Introducing **Symphony**, the first portable/modular display to blend easy tool-less assembly with elegant design and clever accessories. With Symphony, there are no compromises, no tradeoffs. Simply a beautiful, upscale display at a price that's thousands less than most custom modular exhibits.

# 8 Frame Shapes | 57 Portable Designs

- Portable No-Tools Assembly
- Lightweight Engineered Aluminum Frame
- Press-fit SEG Dye-Sublimated Graphics
- Backwall Workstations
- Reusable Protective Packaging
- Portable Roto-molded Case(s) w/ Wheels
- Made in the USA
- Limited Lifetime Warranty