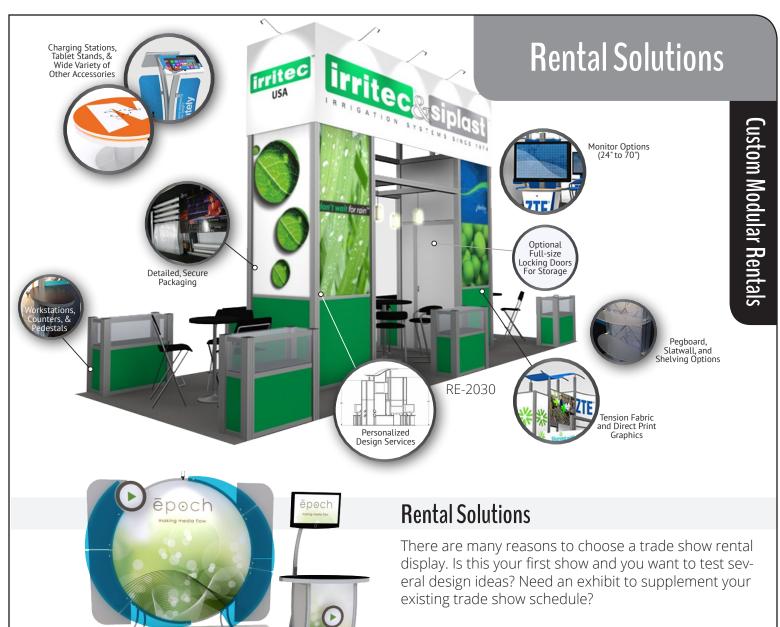

RE-1020

Consider renting an attractive and affordable exhibit from a Classic Exhibits Distributor. Classic Rental displays feature the latest design trends, including elegant curves and vibrant tension fabric graphics. Choose from accessory options like counters, workstations, monitor stands, and even iPad kiosks.

- Inlines, Islands, and Accessories
- Contemporary Hybrid Designs
- Easy Customization Options
- Vibrant Large Format Graphics
- Detailed Setup Instructions
- Tablet Kiosks, Charging Stations, Monitor Stands
- Flexible Inventory
- Staging & Packing Photos