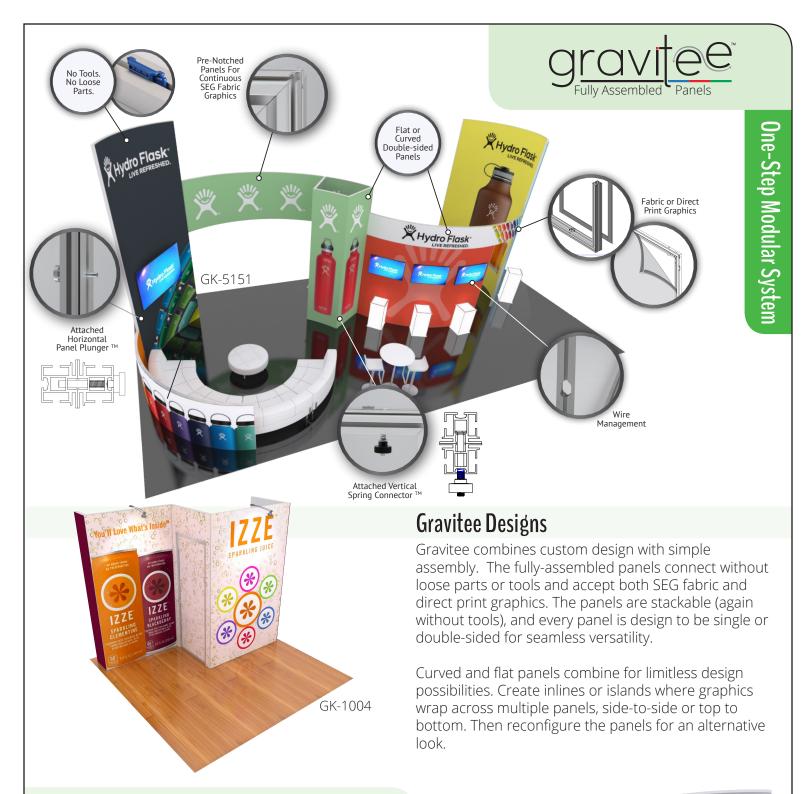

- Full-size, Fully-Assembled Panels
- Quick Assembly No Tools or No Loose Parts
- One or Two-sided Panels
- Direct Print or SEG Fabric Graphics
- Stackable Flat and Curved Panels
- Engineered Aluminum Frames
- Perfect for Events, Corporate Environments, Tradeshows, and Retail

- Full-size, Fully-Assembled Panels
- Quick Assembly No Tools or No Loose Parts
- One or Two-sided Panels
- Direct Print or SEG Fabric Graphics
- Stackable Flat and Curved Panels
- Engineered Aluminum Frames
- Perfect for Events, Corporate Environments, Tradeshows, and Retail
- MODUL-Compatible