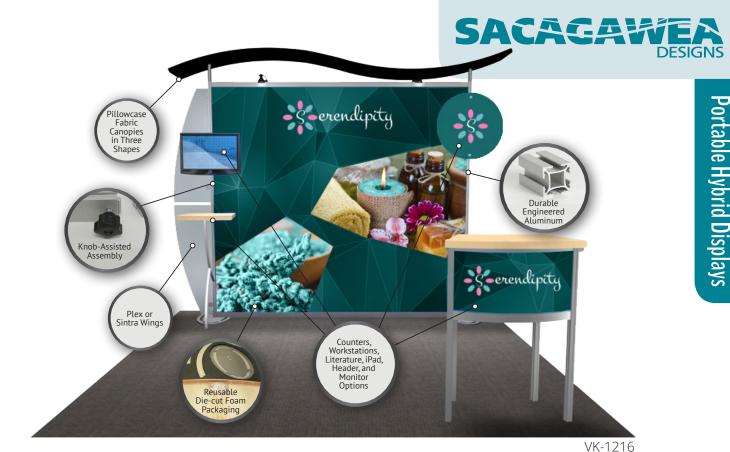

#### Sacagawea Portable Hybrid Displays

Affordable Sacagawea Portable Hybrid Displays are contemporary trade show designs constructed with lightweight engineered aluminum and vibrant tension fabric graphics. The Sacagawea sets-up quickly, typically in less than 40 minutes for a 10 ft. display, using knob-assisted assembly. All components are individually numbered and pack in durable roto-molded cases with reusable die-cut foam packaging.

There's only one Sacagawea because no other portable hybrid combines value, design, and convenience into one very attractive portable display. Made in the USA.

- Lightweight Portable Displays
- Vibrant Tension Fabric Graphics
- Affordable Designs
- Numbered Components for Easy Setup
- Reconfigurable (10 ft. to 20 ft.)
- Many Practical Accessories
- Over 50 Standard Kits
- Lifetime Warranty on Workmanship