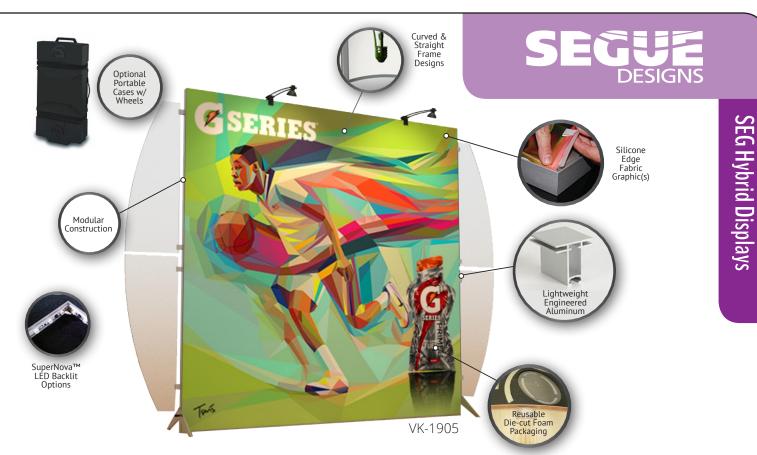

#### **SEGUE Hybrid Displays**

SEGUE Hybrid Displays take high-impact, large format fabric graphics beyond the next level. SEGUE Displays maximize your graphic presentation while minimizing the appearance of aluminum by using silicone edge fabric graphics (SEG). With SEG, your visual message and branding takes center stage at your next trade show or event.

Choose from affordable inlines like the Sunrise or breathtaking, upscale designs like the VK-1900. Visit the SEGUE Gallery to see the complete gallery of exhibit designs. Made in the USA.

- Portable and Modular Designs
- Maximum Graphic Impact
- Less Visible Extrusion
- LED Backlighting Options
- Multiple Price Points
- Numbered Components for Easy Setup
- Reconfigurable (10 ft. to 20 ft.)
- Lifetime Warranty on Workmanship