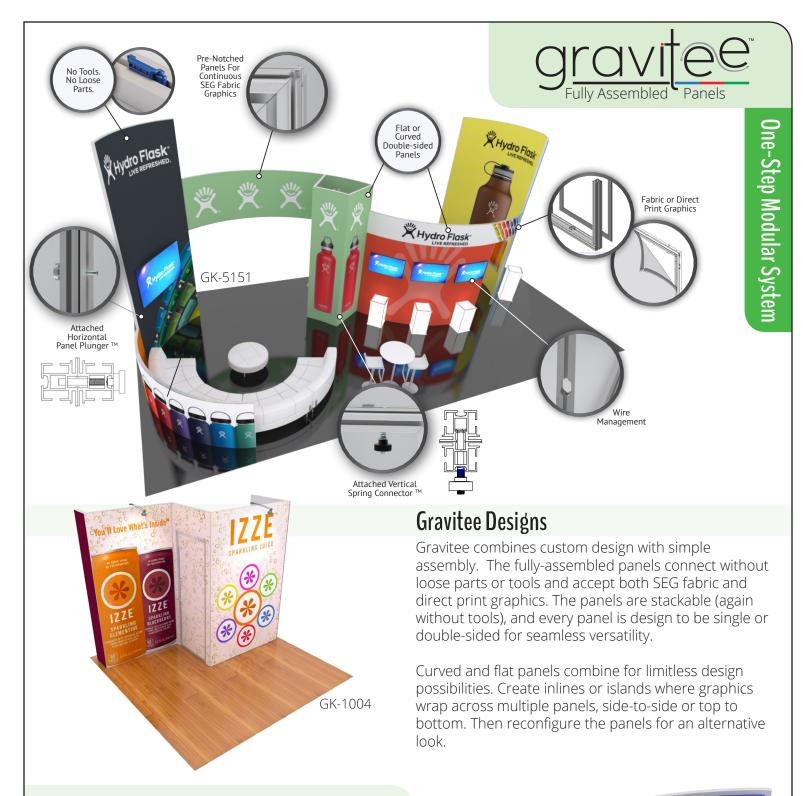

- Full-size, Fully-Assembled Panels
- Quick Assembly No Tools or No Loose Parts
- One or Two-sided Panels
- Direct Print or SEG Fabric Graphics
- Stackable Flat and Curved Panels
- Engineered Aluminum Frames
- Perfect for Events, Corporate Environments, Tradeshows, and Retail

- Full-size, Fully-Assembled Panels
- Quick Assembly No Tools or No Loose Parts
- One or Two-sided Panels
- Direct Print or SEG Fabric Graphics
- Stackable Flat and Curved Panels
- Engineered Aluminum Frames
- Perfect for Events, Corporate Environments, Tradeshows, and Retail
- MODUL-Compatible