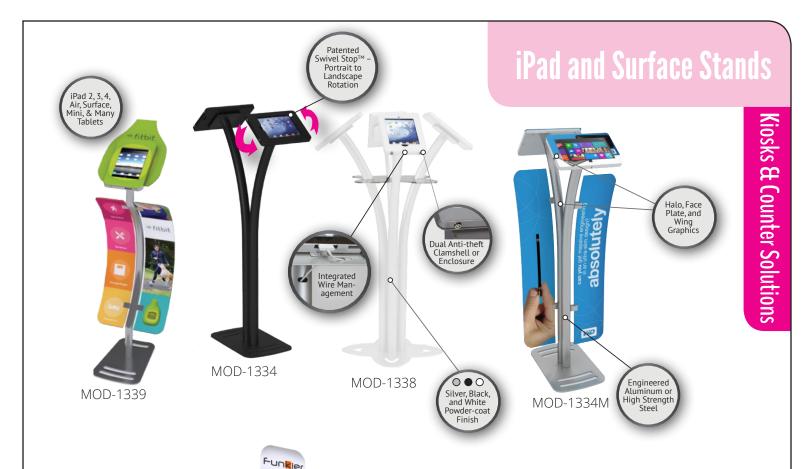

# iPad and Surface Stands

These attractive and durable Apple iPad and Microsoft Surface Stands are designed specifically for tradeshows, events, and retail environments. They are lightweight, secure, and easy-to-assemble. Most feature the innovative Swivel Stop™, allowing the iPad or Surface to rotate between the portrait and landscape position without tools. Graphic options include wings, halos, and face plates.

Choose from over 20 designs. Most include a lockable, hinged clamshell or secure enclosure. Ask about tablet options for Samsung, ASUS, Kindle, and others.

MOD-1362M