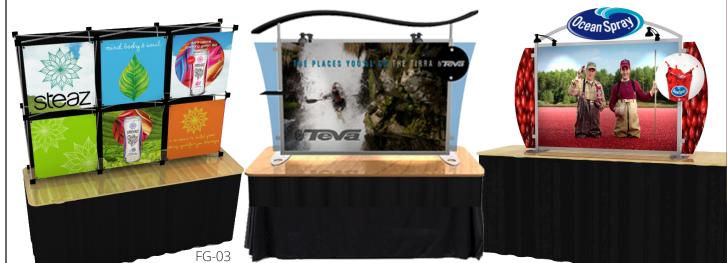

# Table Top Displays

VK-1292

VK-1851

#### **Table Top Displays**

Prepare yourself . . . Classic Table Top Displays are amazing! In fact, with so many styles, price points, and features, it may be a challenge to choose just one. Select from the lightweight Sacagawea Hybrid or the contemporary Aero Tension Fabric Table Top. Or, choose from the always popular Quadro Pop Up or the economical Classic Presentation Briefcase Display. And that's just the start.

With over 50 choices, you are sure to find a style that meets your style and at a price that matches your budget.

- Price Points for Every Budget
- Fabric, Direct Print, and Mural Graphics
- Portable, Modular, and Hybrid Designs
- Lightweight Construction
- Numbered Components for Easy Assembly
- Made in the USA
- Lifetime Warranty on Workmanship