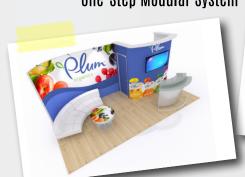

The Gravitee One-Step™ Modular Wall System was designed for North American trade shows and events. The modular panels assemble without tools or loose parts, reducing onsite

labor by 40% or more. Graphics attached effortlessly on the doubled-sided extrusion frames, and the corners are notched for seamless silicone edge graphics.

Choose from flat or curved panels in sizes ranging from 95" to 15" H and up to 46" W. Corners have never been easier. Two choices: the Multi-Purpose 90° for an SEG, Radius, or Hard 90, or the versatile Hinge **Connector** which adjusts to any angle in seconds. Panels stack in custom fabric-lined jigged crates reducing material handling — one more reason to choose the Gravitee One-Step System for your next exhibit.