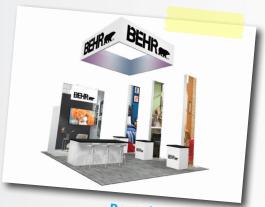

amless SEG. No Clipping. No Mistakes.         |

The Gravitee One-Step™ Modular Wall System was designed for North American trade shows and events. The modular panels assemble without tools or loose parts, reducing onsite

labor by 40% or more. Graphics attached effortlessly on the doubled-sided extrusion frames, and the corners are notched for seamless silicone edge graphics.

Choose from flat or curved panels in sizes ranging from 95" to 15" H and up to 46" W. Corners have never been easier. Two choices: the Multi-Purpose 90° for an SEG, Radius, or Hard 90, or the versatile Hinge **Connector** which adjusts to any angle in seconds. Panels stack in custom fabric-lined jigged crates reducing material handling — one more reason to choose the Gravitee One-Step System for your next exhibit.



**Rental Designs Too!**