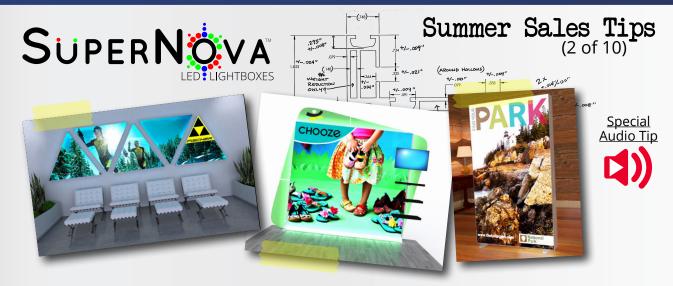

SuperNova™ LED Lightboxes and Exhibits are engineered solutions, designed to maximize backlit graphics in a durable, easy-to-use, and fully customizable frame. The ClassicMODUL channels ensure the **frames connect seamlessly** with hundreds of MODUL extrusions and accessories. The propriety LED modules are optimized for light dispersion, longevity, and easy assembly with "no

Choose from dozens of single and double-sided designs, including custom freestanding and wall-mounted shapes, like hexagons, triangles, or parallelograms. And, unlike most lightbox frames,

nonsense" bullet connectors.